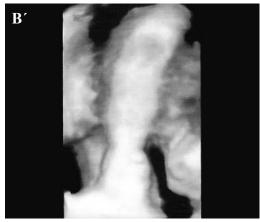

Comparative images of the septate uterus

A: Radiographic image (HSG) A': 3D ultrasound image in the coronal plane

B: Radiographic image (HSG)
B': 3D ultrasound image in the coronal plane

<sup>\*</sup> Corresponding Address: P.O.Box: 19395-4644, Diagnostic Imaging Division, Endocrinology and Female Infertility Department, Royan Institute, Tehran, Iran Email: f\_ahmadi@royaninstitute.org