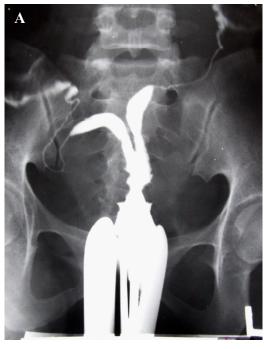

Comparative images of the septate uterus

A: Radiographic image (HSG) A': 3D ultrasound image in the coronal plane

B: Radiographic image (HSG)
B': 3D ultrasound image in the coronal plane

<sup>\*</sup> Corresponding Address: P.O.Box: 19395-4644, Diagnostic Imaging Division, Endocrinology and Female Infertility Department, Royan Institute, Tehran, Iran Email: f\_ahmadi@royaninstitute.org