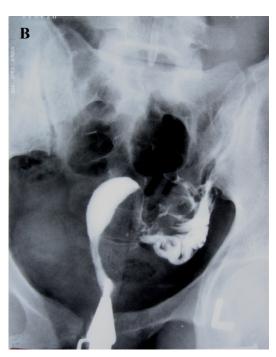

Comparative images of the septate uterus

A: Radiographic image (HSG) A': 3D ultrasound image in the coronal plane

B: Radiographic image (HSG)
B': 3D ultrasound image in the coronal plane

<sup>\*</sup> Corresponding Address: P.O.Box: 19395-4644, Diagnostic Imaging Division, Endocrinology and Female Infertility Department, Royan Institute, Tehran, Iran Email: f\_ahmadi@royaninstitute.org