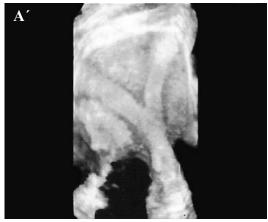

Comparative images of the septate uterus

A: Radiographic image (HSG) A': 3D ultrasound image in the coronal plane

B: Radiographic image (HSG)
B': 3D ultrasound image in the coronal plane

<sup>\*</sup> Corresponding Address: P.O.Box: 19395-4644, Diagnostic Imaging Division, Endocrinology and Female Infertility Department, Royan Institute, Tehran, Iran Email: f\_ahmadi@royaninstitute.org